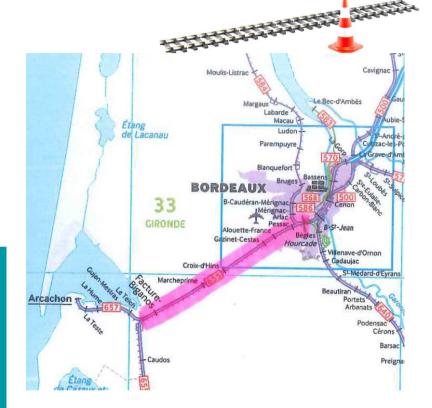

#### TEMPORARY CAPACITY RESTRICTIONS

- Works Bordeaux Hendaye 2022-2023 no capacity (only 1 bandwidth per direction) : important impact on traffics : TTR status ?
  - Catenary renewals without plan up to date
- Works between San Sebastian and Irun: state of play?
- Long term prevision of TCRs (10 years) :
  - necessary for RUs to define strategy
  - + plan d'exploitation de référence on the Atlantic Corridor
  - Long term harmonised investment planning of works on the RFC as requested by TEN-T
- Effect of recovery fund on TCRs? French State Aid "surcoût travaux"?

#### **WORKS IN FRANCE**

- Planned from 2021 to 2024 (total renewal of tracks)
- on 64 km between Talence and Lamothe (1st phase)
- during 8 months/year
- total closure concerns the 2 tracks during the whole night
- No installations of two-ways double tracks operations are planned (ITCS/IPCS): they were planned but for economic reasons, were cancelled
- impacts international freight trains from Germany + Belgium
- Impacted industries :
- Steel: no other option possible for Arcelor heavy goods
- Combined transport: terminals are closing, adaptation of handling times by ADIF not yet given
- Petrochemichals: high volumes of coke feeding ovens
- Automotive: Hispanauto